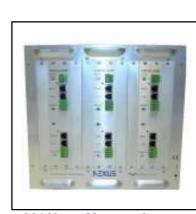

#### **NEXUS AMPLIFIERS**

Each speaker is powered by an amplifier. The Nexus Amps are either placed at the central hub for maximum flexibility and accessibility or in ceiling to minimise wiring.

- For central amp cable with CAT5 and 4 core speaker wire to speakers.
- For In ceiling amp wire with CAT5 to amp + local power supply.
- 15W per channel stereo amplifier.
- Nexus Modular Amp case holds 2-6 amplifiers