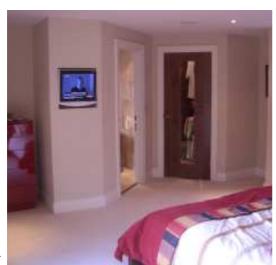

#### **TYPICAL PLANS**

These plans show a typical Nexus installation;

- a flood wired CAT5 network for any AV, telephony or networked device,
- ceiling speakers with hidden IR receivers
- flat screens mounted at high level in corners or on the wall to save space.
- a home cinema,
- control using a simple remote
- discrete corner speakers in rooms where ceiling are decorative.
- equipment cupboard.

Images of Nexus installation kindly provided by I-Solutions 5, Bournmouth.