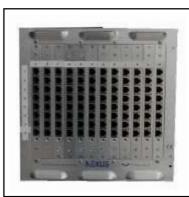

## **NEXUS PATCH PANEL**

The Nexus system uses industry standard CAT5, 5e, 6 or 7 cabling in a star configuration to a central hub. Nexus patch panel box terminates CAT5 and speaker wires.

- 8-48 CAT5 terminations
- 6-12 ceiling speaker connections
- Cable Cat5, 5e, or 6, 7 Unshielded or Shielded.