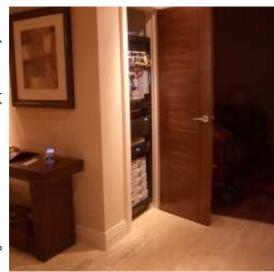

#### **TYPICAL PLANS**

These plans show a typical Nexus installation;

- a flood wired CAT5 network for any AV, telephony or networked device,
- ceiling speakers with hidden IR receivers
- flat screens mounted at high level in corners or on the wall to save space.
- a home cinema,
- control using a simple remote
- discrete corner speakers in rooms where ceiling are decorative.
- equipment cupboard.

Images of Nexus installation kindly provided by I-Solutions 5, Bournmouth.