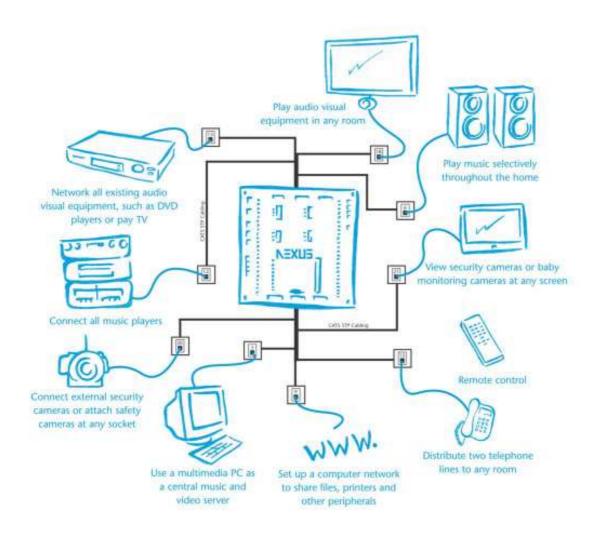

## NEXUS MULTIROOM MUSIC AND VIDEO FOR HOMES

AVNex have been designing and manufacturing Nexus Multiroom Audio and Video systems since 2001 in the UK.

Nexus hubs are designed to sit at the heart of your home, to distribute all music and video, telephony and data

Nexus systems are modular and flexible to suit your particular needs. The solution is based on an easy to install CAT5 cabling network with speaker wires to any in built speakers.

# **NEXUS AV HUBS**

Nexus hub routes music and video all around your house from all your AV equipment. Nexus sits at the centre of your cabling network and usually in a cupboard hidden away with all your audio and video equipment. It is modular allowing you to build a system to suit your home and it is designed to be futureproof and upgradeable as you grow. It is also simple to use giving you control of all your equipment at your fingertips.

- 6, 9, 12 or 18 rooms.
- 6, 9 or 12 AV sources (eg Satellite, Freeview, DVD or music players)
- Composite Video
- Stereo Line Level Audio