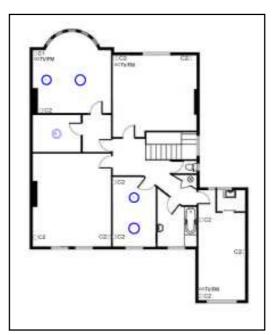

#### **TYPICAL PLANS**

These plans show a typical Nexus installation;

- a flood wired CAT5 network for any AV, telephony or networked device,
- ceiling speakers with hidden IR receivers
- flat screens mounted at high level in corners or on the wall to save space.
- a home cinema,
- control using a simple remote
- discrete corner speakers in rooms where ceiling are decorative.
- equipment cupboard.

Images of Nexus installation kindly provided by I-Solutions 5, Bournmouth.