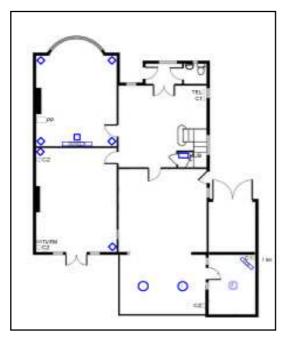

#### **TYPICAL PLANS**

These plans show a typical Nexus installation;

- a flood wired CAT5 network for any AV, telephony or networked device,
- ceiling speakers with hidden IR receivers
- flat screens mounted at high level in corners or on the wall to save space.
- a home cinema,
- control using a simple remote
- discrete corner speakers in rooms where ceiling are decorative.
- equipment cupboard.

Images of Nexus installation kindly provided by I-Solutions 5, Bournmouth.